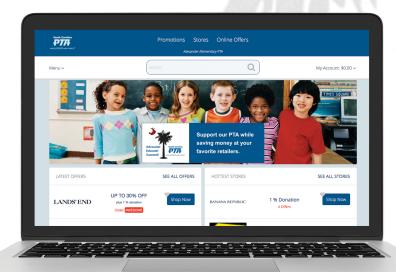

# Shop, Save, Support Website

# How Do I Participate?

- Go to scpta.tribute.support and register with your email address or social media account
- → Remember to visit the Shop, Save, Support website prior to making online purchases to enable a contribution to your PTA and discover relevant savings offers