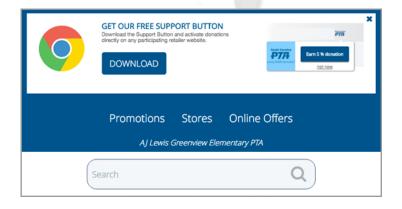

#### ...AND OPTIONALLY

▶ Install the SCPTA support button on your Chrome, Safari, Firefox, or Internet Explorer browser to automatically support your PTA every time you make a purchase - without having to visit the Shop, Save, Support website first

## **Support Button Features**

- → The SCPTA support button recognizes participating merchants as you browse online, and enables an automatic, spend-based contribution to your PTA, without having to visit the Shop, Save, Support website first.
- → The web search recognition feature designates participating merchants with the SCPTA icon along with the associated contribution percentage from that merchant when you use Google, Yahoo, or Bing search engines