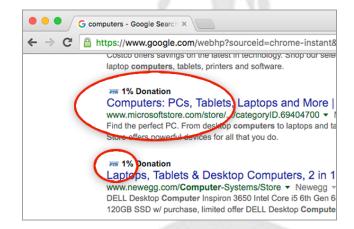

hases to enable a contribution to your PTA and discover relevant savings offers

#### ...AND OPTIONALLY

▶ Install the SCPTA support button on your Chrome, Safari, Firefox, or Internet Explorer browser to automatically support your PTA every time you make a purchase - without having to visit the Shop, Save, Support website first





## **Support Button Features**



- → The SCPTA support button recognizes participating merchants as you browse online, and enables an automatic, spend-based contribution to your PTA, without having to visit the Shop, Save, Support website first.
- → The web search recognition feature designates participating merchants with the SCPTA icon along with the associated contribution percentage from that merchant when you use Google, Yahoo, or Bing search engines





# **Program Marketing Support**



- Online Communications Toolkit provided to PTA leaders in order to help effectively communicate the program to supporters
- Toolkit includes the following collateral:
  - Best practices and ideas guide
  - Suggested email to supporters
  - Suggested social media post and images
  - Printable handout
  - Powerpoint overview presentation
- → In addition, a Tribute representative will present a live overview and demo at your PTA event upon your request





#### Thank You!

To explore the SCPTA Shop, Save, Support program, please visit: <a href="https://scpta.tribute.support">https://scpta.tribute.support</a>

To explore the online communications toolkit, please visit: <a href="http://tribute.support/scpta/">http://tribute.support/scpta/</a>

Questions? P