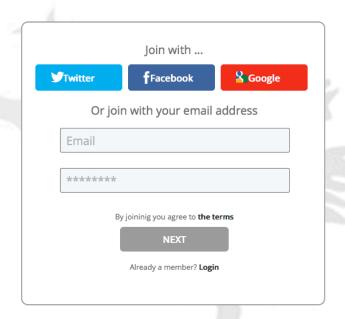

# How Do I Participate?

- Go to scpta.tribute.support and register with your email address or social media account
- → Remember to visit the Shop, Save, Support website prior to making online purchases to enable a contribution to your PTA and discover relevant savings offers