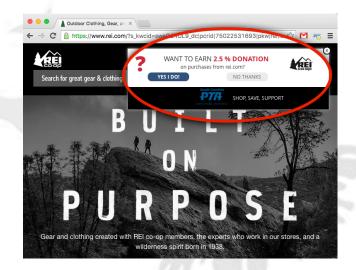

#### ...AND OPTIONALLY

▶ Install the SCPTA support button on your Chrome, Safari, Firefox, or Internet Explorer browser to automatically support your PTA every time you make a purchase - without having to visit the Shop, Save, Support website first

## **Support Button Features**

- → The SCPTA support button recognizes participating merchants as you browse online, and enables an automatic, spend-based contribution to your PTA, without having to visit the Shop, Save, Support website first.
- → The web search recognition feature designates participating merchants with the SCPTA icon along with the associated contribution percentage from that merchant when you use Google, Yahoo, or Bing search engines