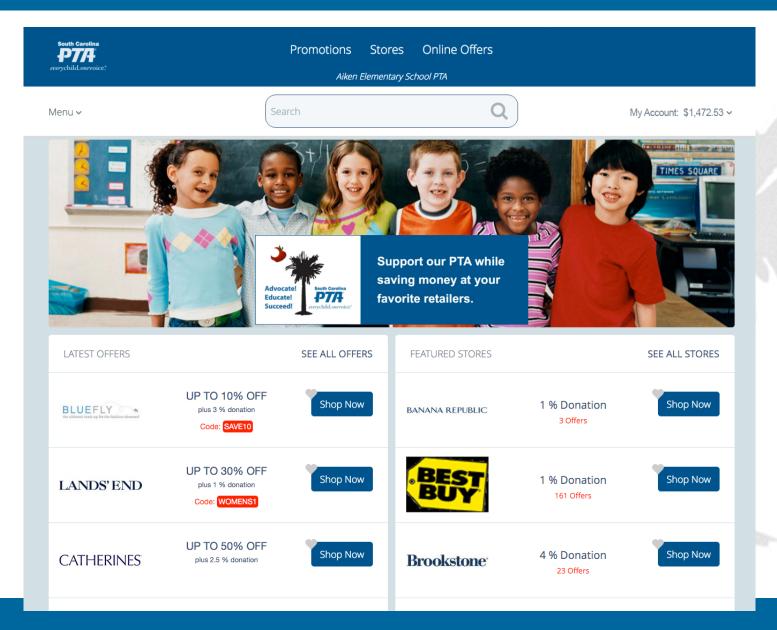

# Shop, Save, Support Website

### How Does it Work?

### SHOP

Shop at thousands of your favorite retailers, such as Amazon, Walmart, Target, BestBuy, Apple, CVS, Staples, Lands End and more.

### SAVE

Take advantage of categorically organized discounts and deals including %-off discounts, \$-off discounts, and free shipping.

### SUPPORT

A percentage of every purchase you make at participating retailers is contributed back to our PTA at no additional cost to you.